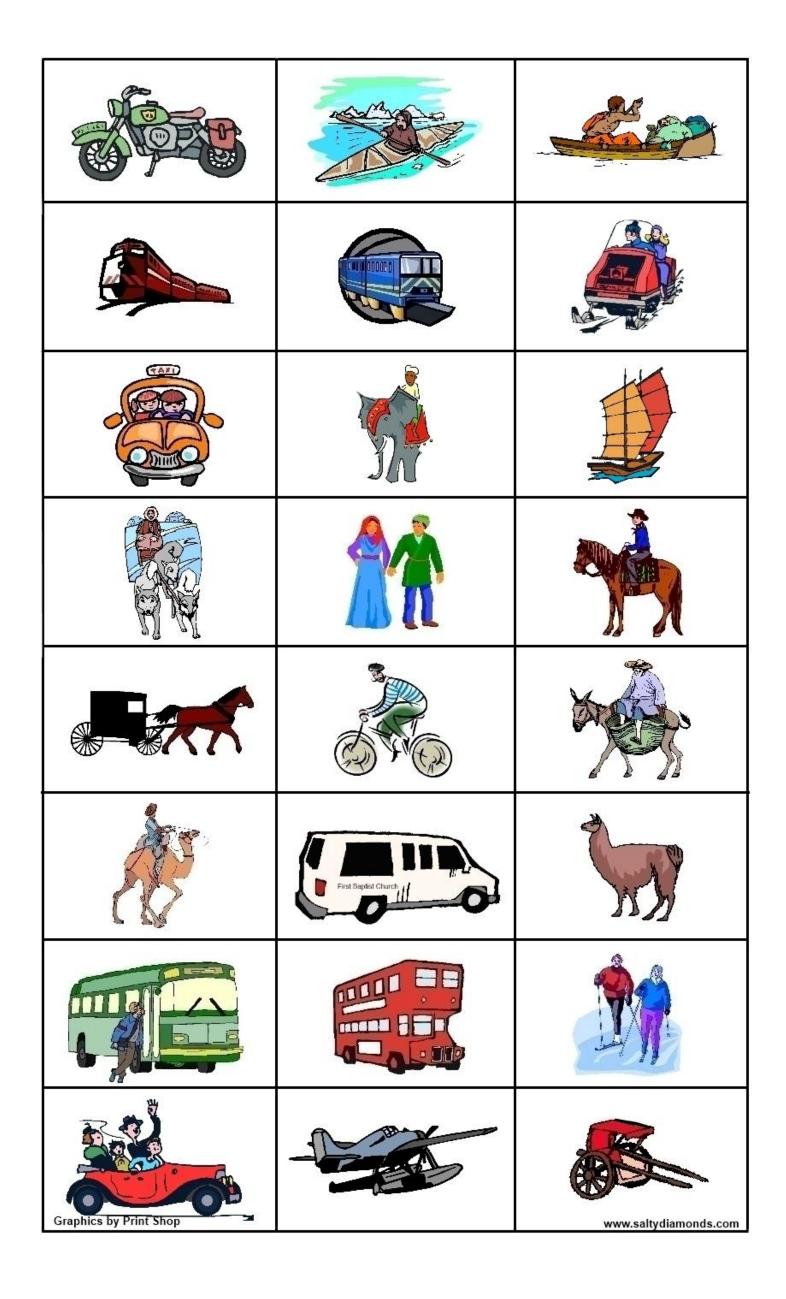

# Legal sized poster of WAYS PEOPLE TRAVEL

(to church, to help others, in mission work, etc.)

GAME BOARD AND CARDS

Print 2 copies. Use one as game board and the other into cards.

\*Play as a group or single child-match cards to game board.

#### **CARDS**

Print 2 or 3 copies of the poster and cut the posters into cards.

- \*Use as a matching game, memory game, treasure hunt, sorting, or any other type card game.
- \* Find pictures of people from other countries and let children try to guess or match which child would use a particular type of transportation. Example: India-elephant.
- \* Ask transportation type questions such as: Which of these types of transportation have wheels? How many? Which of these would you use in the water? Air? Land? Which are animals? Why can you not ride \_\_\_\_\_ in the desert? What can you ride there? Which is the largest/smallest? Which goes slow/fast, high/low?